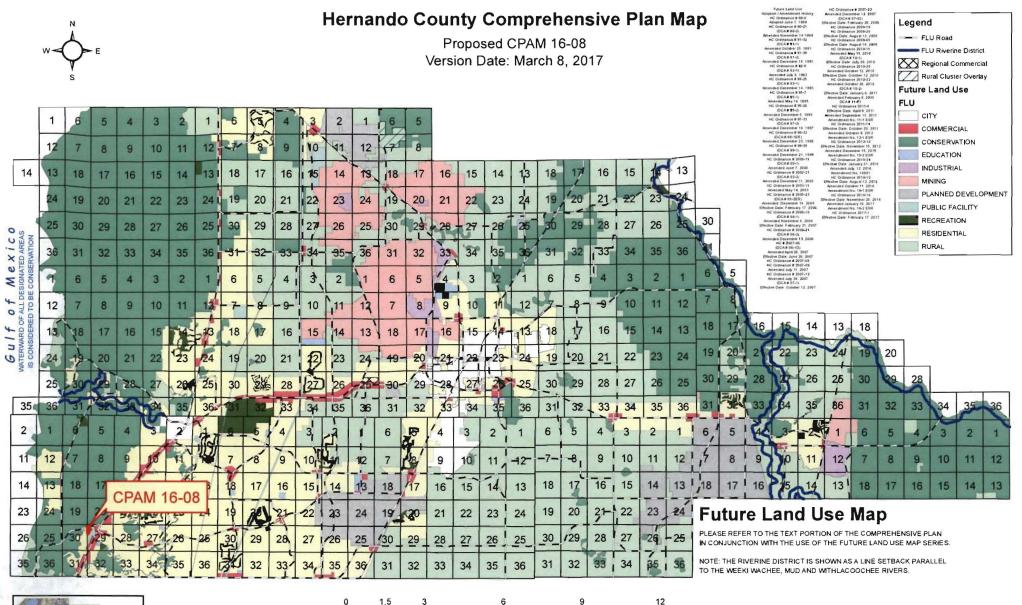

## **CPAM1608**

Source: S:\Share\Planning\NewFLU\CPAM1608\_8x11\_Proposed.pdf Project: S:\Share\Planning\Zoning\ErikL\_Workspace\_S\CPAM Project\CPAM1604-CPAM1608\_8x11\_Proposed.mxd Date of mapping: 03/08/2017

## Hernando County Comprehensive Plan Map

Proposed CPAM 16-08 Version Date: March 8, 2017

PLEASE REFER TO THE TEXT PORTION OF THE COMPREHENSIVE PLAN IN CONJUNCTION WITH THE USE OF THE FUTURE LAND USE MAP SERIES. NOTE: THE RIVERINE DISTRICT IS SHOWN AS A LINE SETBACK PARALLEL TO THE WEEKI WACHEE, MUD AND WITHLACOOCHEE RIVERS.